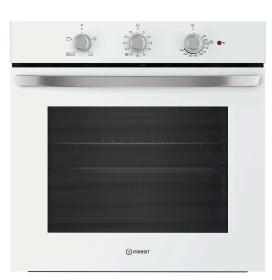

## **IO 232H W** 12NC: F170504 GTIN (EAN) code: 8050147705049

| MAIN FEATURES                         |            |
|---------------------------------------|------------|
| Product group                         | Oven       |
| Commercial code                       | IO 232H W  |
| Main colour of product                | White      |
| Construction type                     | Built-in   |
| Type of control                       | Mechanica  |
| Type of control settings              | -          |
| Are any hobs controls integrated?     | No         |
| Which kind of hobs can be controlled? | -          |
| Automatic programmes                  | No         |
| Current (A)                           | 13         |
| Voltage (V)                           | 220-240    |
| Frequency (Hz)                        | 50/60      |
| Length of Electrical Supply Cord (cm) | 100        |
| Plug type                             | No         |
| Depth with open door 90 degree (mm)   | -          |
| Height of the product                 | 595        |
| Width of the product                  | 595        |
| Depth of the product                  | 551        |
| Minimum niche height                  | 0          |
| Minimum niche width                   | 0          |
| Niche depth                           | 0          |
| Net weight (kg)                       | 27.1       |
| Usable volume (of cavity)             | 71         |
| Integrated Cleaning system            | Hydrolytic |
| Grids of the cavity                   | 1          |
| Trays                                 | 1          |