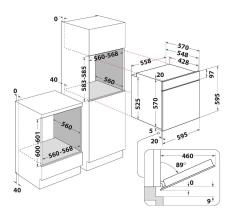

## **IO 232H W** 12NC: F170504 GTIN (EAN) code: 8050147705049

| MAIN FEATURES                         |            |
|---------------------------------------|------------|
| Product group                         | Oven       |
| Commercial code                       | IO 232H W  |
| Main colour of product                | White      |
| Construction type                     | Built-in   |
| Type of control                       | Mechanica  |
| Type of control settings              | -          |
| Are any hobs controls integrated?     | No         |
| Which kind of hobs can be controlled? | -          |
| Automatic programmes                  | No         |
| Current (A)                           | 13         |
| Voltage (V)                           | 220-240    |
| Frequency (Hz)                        | 50/60      |
| Length of Electrical Supply Cord (cm) | 100        |
| Plug type                             | No         |
| Depth with open door 90 degree (mm)   | -          |
| Height of the product                 | 595        |
| Width of the product                  | 595        |
| Depth of the product                  | 551        |
| Minimum niche height                  | 0          |
| Minimum niche width                   | 0          |
| Niche depth                           | 0          |
| Net weight (kg)                       | 27.1       |
| Usable volume (of cavity)             | 71         |
| Integrated Cleaning system            | Hydrolytic |
| Grids of the cavity                   | 1          |
| Trays                                 | 1          |